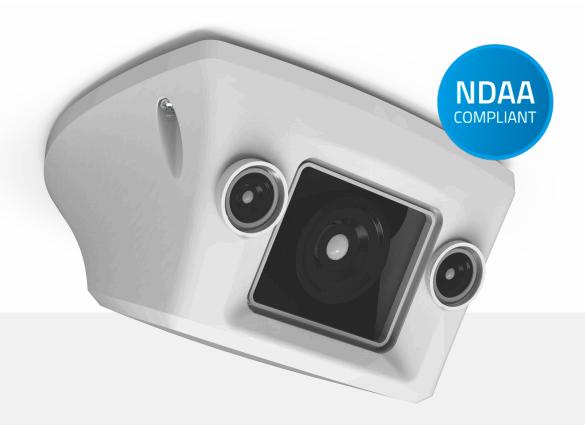

# ROADRUNNER™ HD CAMERA, EXTERIOR WEDGE

ON-BOARD VIDEO SECURITY SYSTEM

## **FEATURES**

- Full HD (1080p) Resolution
- Vandal and Impact Resistant
- Optional Tempered Glass Viewing Window
- IR Illumination Supports Low-light Recording
- Internal Heater for Operating Temperatures of -40°C to 60°C

#### RUGGED AND RELIABLE

Providing the highest quality recording in a rugged and vandal resistant enclosure, the exterior wedge camera is designed for optimal viewing and flexibility for exterior locations.