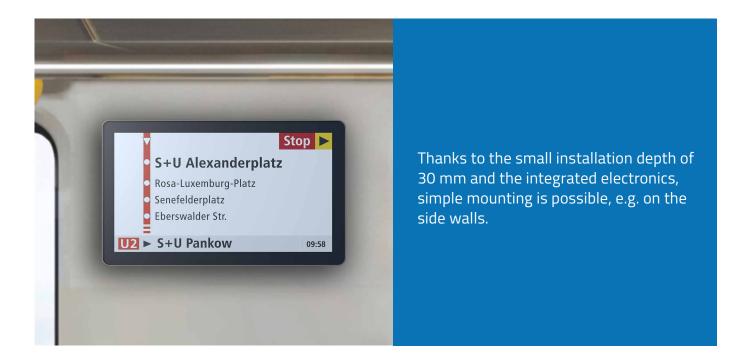

# ULTRA FLAT

AND CAN BE INTEGRATED ALMOST EVERYWHERE

Infotainment Display Wall is only 30 mm deep.

## MAXIMUM FLEXIBILITY IN INTERIOR DESIGN

With an installation depth of only 30mm, this display is the ideal solution when space is at a premium. Because the ultra-flat design offers you extensive freedom of integration. The technology behind it is called Optical Bonding and can do even more: The contrast is increased and disturbing reflections are minimized, which significantly improves readability no matter from which viewing angle.