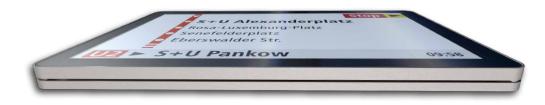

# ULTRA FLAT

AND CAN BE INTEGRATED ALMOST EVERYWHERE

Infotainment Display Wall is only 30 mm deep.

## MAXIMUM FLEXIBILITY IN INTERIOR DESIGN

With an installation depth of only 30mm, this display is the ideal solution when space is at a premium. Because the ultra-flat design offers you extensive freedom of integration. The technology behind it is called Optical Bonding and can do even more: The contrast is increased and disturbing reflections are minimized, which significantly improves readability no matter from which viewing angle.