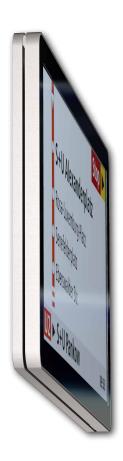

# ULTRA FLAT

AND CAN BE INTEGRATED ALMOST EVERYWHERE

Infotainment Display Wall is only 30 mm deep.

## MAXIMUM FLEXIBILITY IN INTERIOR DESIGN

With an installation depth of only 30mm, this display is the ideal solution when space is at a premium. Because the ultra-flat design offers you extensive freedom of integration. The technology behind it is called Optical Bonding and can do even more: The contrast is increased and disturbing reflections are minimized, which significantly improves readability no matter from which viewing angle.