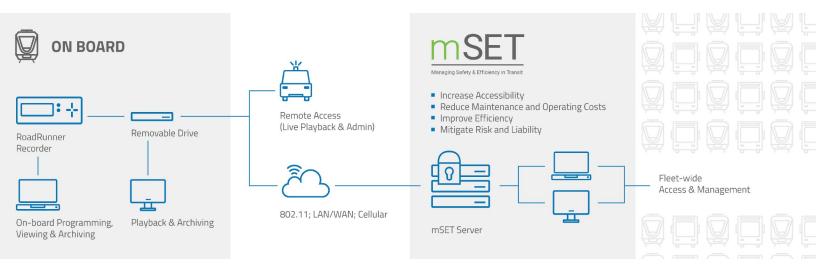

#### **CONNECTIVITY DIAGRAM**

#### STREAMLINED, FLEET-WIDE MANAGEMENT

mSET Software provides all the information and tools required to proactively manage on-board video systems. Delivering streamlined management of multiple generations of RoadRunner on-board video security systems, mSET provides enhanced tools to download and archive video automatically or on demand. mSET also supports optimization of system health and maintenance, improves operator performance, enhances safety and mitigates risks.

#### OPTIMIZED FOR CONVENIENCE

- Easily manage on-board video components and the video and data captured from vehicles in the fleet
- Dashboard display provides easy access to desired data and detailed, exportable reports
- Intuitive, browser-based system provides easy access
- mSET's multi-depot function allows information from any designated garage or depot to be transmitted back to the primary mSET server. This is ideal for large fleets of vehicles that may be operating out of more than one location.