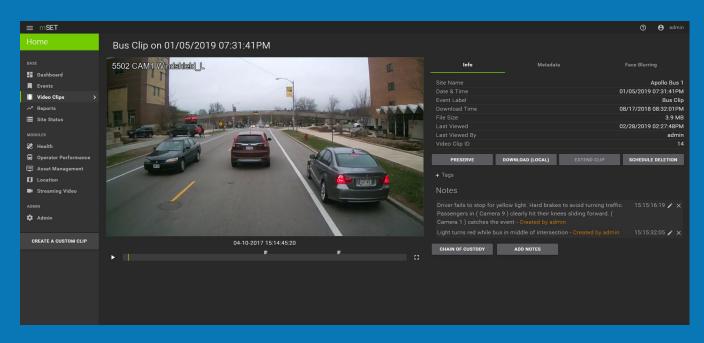

#### MANAGE SECURE VIDEO EVIDENCE

- Manage automatically configured or on-demand downloads — the system supports simultaneous download requests of multiple video clips from multiple users
- Classify video clips with customized tags to easily group and locate video clips, allowing users to organize video evidence and manage the workflow of video review
- Protected clips can be easily confirmed as authentic and therefore admissible for courtroom evidence
- Chain of custody reports identify all activities related to each video clip
- To protect the privacy of individuals in video clips, the intelligent tracking feature allows users to select faces to be automatically blurred throughout the entire video clip

Whether hosted or on-premise, agencies can review their own clips, or leverage Luminator's review service with transit-certified, objective reviewers led by a DOT Certified Transit Instructor.

Reduce liability associated with risky operator behavior by capturing events. The workflow in mSET Software facilitates the event reporting and coaching process.