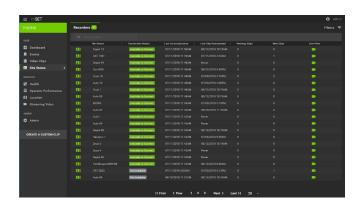

#### MANAGE SECURE VIDEO EVIDENCE

- Manage automatically configured or on-demand downloads — the system supports simultaneous download requests of multiple video clips from multiple users
- Classify video clips with customized tags to easily group and locate video clips, allowing users to organize video evidence and manage the workflow of video review
- Protected clips can be easily confirmed as authentic and therefore admissible for courtroom evidence
- Chain of custody reports identify all activities related to each video clip
- To protect the privacy of individuals in video clips, the intelligent tracking feature allows users to select faces to be automatically blurred throughout the entire video clip

#### STREAMLINED, FLEET-WIDE MANAGEMENT

mSET Software provides all the information and tools required to proactively manage on-board video systems. Delivering streamlined management of multiple generations of RoadRunner on-board video security systems, mSET provides enhanced tools to download and archive video automatically or on demand. mSET also supports optimization of system health and maintenance, improves operator performance, enhances safety and mitigates risks.