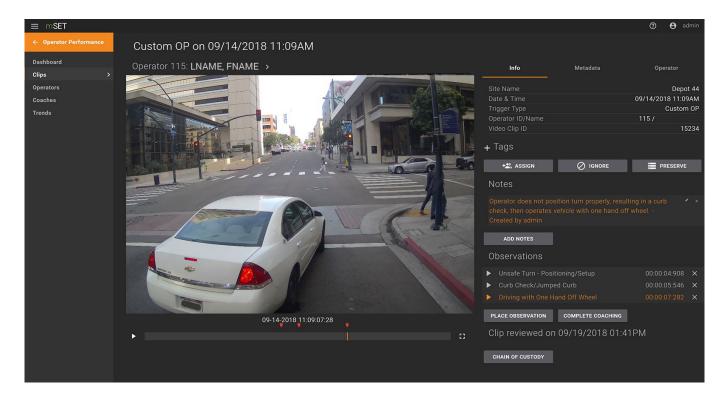

#### IMPROVE SAFETY, MITIGATE RISK

Capture the daily driving habits of operators and score behaviors based on your customized guidelines, to quickly identify and mitigate risks.

The mSET Operator Performance Module enables you to compile operator scorecards with a comprehensive history of operator activities, previous coaching sessions, and dynamic scores with weighted time values to track performance improvements or areas for development.

Configurable scoring accommodates specific agency priorities and reduces subjectivity, enabling you to efficiently address key performance issues with tools that provide support to coach and train operators.

Whether hosted or on-premise, agencies can review their own clips, or leverage Luminator's review service with transit-certified, objective reviewers led by a DOT Certified Transit Instructor.

Reduce liability associated with risky operator behavior by capturing events. The workflow in mSET Software facilitates the event reporting and coaching process.