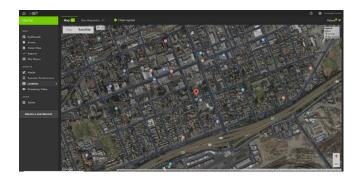

#### ADVANCED SEARCHING

The optional Location module enhances search capabilities and provides live location of vehicles.

- Easily obtain critical footage from events even when a specific time or vehicle number if unknown — video clips can be requested by a mapped location across the entire fleet
- Additional search parameters include vehicle number, event, and vehicle speed