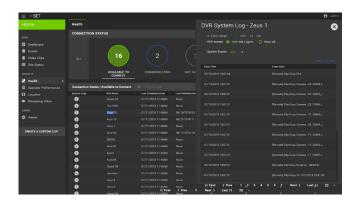

#### IMPROVE EFFICIENCY AND UP-TIME

System health information is easily accessible in the optional Health module to simplify troubleshooting and facilitate maintenance.

- Monitor system health through email notifications and dashboard data to proactively plan maintenance and ensure peak efficiency and reliability throughout the fleet
- Quickly and easily download clips associated with Recorder and camera health events to help determine the cause of system failures and identify incidents of vandalism and tampering
- Fleet-wide monitoring ensures proper operation and eliminates manual system checks

#### STREAMLINED, FLEET-WIDE MANAGEMENT

mSET Software provides all the information and tools required to proactively manage on-board video systems. Delivering streamlined management of multiple generations of RoadRunner on-board video security systems, mSET provides enhanced tools to download and archive video automatically or on demand. mSET also supports optimization of system health and maintenance, improves operator performance, enhances safety and mitigates risks.