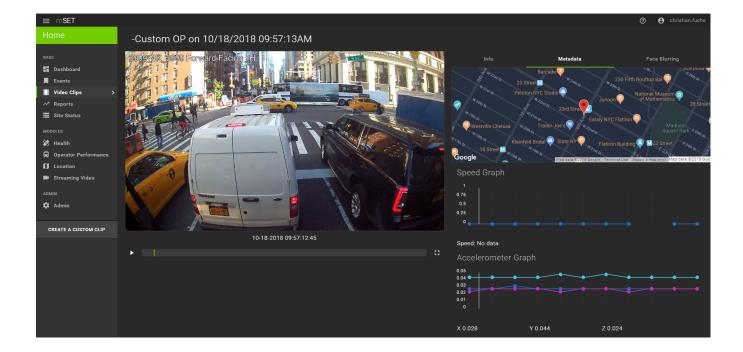

#### **INCREASE ACCESSIBILITY**

- Video and fleet information is available, even when vehicles are outside of network range — improving security, maintenance, and management
- Instant video playback enables users to easily identify clips of interest by previewing the video and metadata
- Simplify the management of video data with an intuitive user interface to streamline workflow and provide the most important information at a glance
- Dashboard provides easy access to the most critical information

#### MANAGE SECURE VIDEO EVIDENCE

- Manage automatically configured or on-demand downloads — the system supports simultaneous download requests of multiple video clips from multiple users
- Classify video clips with customized tags to easily group and locate video clips, allowing users to organize video evidence and manage the workflow of video review
- Protected clips can be easily confirmed as authentic and therefore admissible for courtroom evidence
- Chain of custody reports identify all activities related to each video clip
- To protect the privacy of individuals in video clips, the intelligent tracking feature allows users to select faces to be automatically blurred throughout the entire video clip

#### ADVANCED SEARCHING

The optional Location module enhances search capabilities and provides live location of vehicles.

- Easily obtain critical footage from events even when a specific time or vehicle number if unknown — video clips can be requested by a mapped location across the entire fleet
- Additional search parameters include vehicle number, event, and vehicle speed